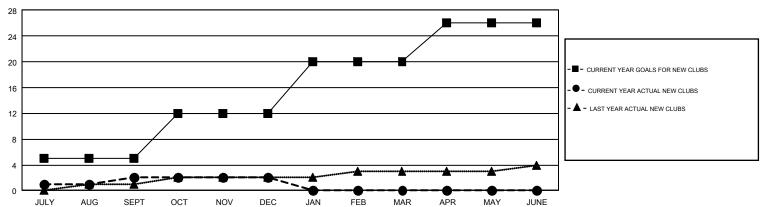

## GMT Constitutional Area 4, Group A

GMT: ANTTI FORSELL

REPORT DOES NOT INCLUDE CLUBS IN UNDISTRICTED AREAS.

| Clubs                 |               |           |               | Members               |                           |                         |                                                    |  |
|-----------------------|---------------|-----------|---------------|-----------------------|---------------------------|-------------------------|----------------------------------------------------|--|
| RESULTS FOR 2018-2019 |               |           |               | RESULTS FOR 2018-2019 |                           |                         |                                                    |  |
| QUARTER               | NEW CLUB GOAL | NEW CLUBS | DROPPED CLUBS | QUARTER               | MEMBER GROWTH NET<br>GOAL | MEMBER GROWTH<br>ACTUAL | DROPPED<br>MEMBERS ACTUAL<br>(including transfers) |  |
| JULY/AUG/SEPT         | 5             | 2         | 21            | JULY/AUG/SEPT         | 91                        | 494                     | 854                                                |  |
| OCT/NOV/DEC           | 7             | 0         | 3             | OCT/NOV/DEC           | 364                       | 785                     | 1,129                                              |  |
| JAN/FEB/MAR           | 8             | 0         | 0             | JAN/FEB/MAR           | 422                       | 0                       | 0                                                  |  |
| APR/MAY/JUNE          | 6             | 0         | 0             | APR/MAY/JUNE          | 270                       | 0                       | 0                                                  |  |

## GOALS AND ACTUAL NEW CLUBS CUMULATIVE

|          | 642 CLUBS OF 2,195 ADDED 1 OR<br>MORE NEW MEMBERS | GENDER DISTRIBUTION  MALE 40,079 (78.29%)  FEMALE 11,115 (21.71%)        |                                                                                                                   |                                                                                                                                                                     |
|----------|---------------------------------------------------|--------------------------------------------------------------------------|-------------------------------------------------------------------------------------------------------------------|---------------------------------------------------------------------------------------------------------------------------------------------------------------------|
| 266<br>0 | CLICK HERE FOR CUMULATIVE MEMBERSHIP DATA         | TOTAL FAMILY UNIT MEMBERS FAMILY MEMBERS PAYING HALF DUES                |                                                                                                                   | 1,738                                                                                                                                                               |
| 1,713    |                                                   |                                                                          |                                                                                                                   | 864                                                                                                                                                                 |
|          | 0                                                 | 266 0 1,713  MORE NEW MEMBERS  CLICK HERE FOR CUMULATIVE MEMBERSHIP DATA | MORE NEW MEMBERS  MALE FEMALE  CLICK HERE FOR CUMULATIVE MEMBERSHIP DATA  TOTAL FAMILY UNIT ME FAMILY MEMBERS PAY | MORE NEW MEMBERS  MALE 40,079 (78.29%) FEMALE 11,115 (21.71%)  CLICK HERE FOR CUMULATIVE MEMBERSHIP DATA  TOTAL FAMILY UNIT MEMBERS FAMILY MEMBERS PAYING HALF DUES |