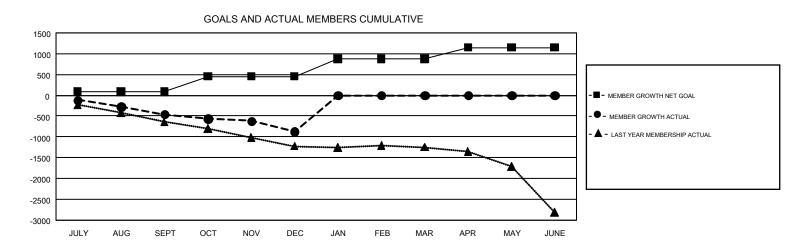

## GMT Constitutional Area 4, Group A

GMT: ANTTI FORSELL

REPORT DOES NOT INCLUDE CLUBS IN UNDISTRICTED AREAS.

| Clubs                 |               |           |               | Members               |                           |                         |                                                    |  |
|-----------------------|---------------|-----------|---------------|-----------------------|---------------------------|-------------------------|----------------------------------------------------|--|
| RESULTS FOR 2018-2019 |               |           |               | RESULTS FOR 2018-2019 |                           |                         |                                                    |  |
| QUARTER               | NEW CLUB GOAL | NEW CLUBS | DROPPED CLUBS | QUARTER               | MEMBER GROWTH NET<br>GOAL | MEMBER GROWTH<br>ACTUAL | DROPPED<br>MEMBERS ACTUAL<br>(including transfers) |  |
| JULY/AUG/SEPT         | 5             | 2         | 21            | JULY/AUG/SEPT         | 91                        | 494                     | 854                                                |  |
| OCT/NOV/DEC           | 7             | 0         | 3             | OCT/NOV/DEC           | 364                       | 785                     | 1,129                                              |  |
| JAN/FEB/MAR           | 8             | 0         | 0             | JAN/FEB/MAR           | 422                       | 0                       | 0                                                  |  |
| APR/MAY/JUNE          | 6             | 0         | 0             | APR/MAY/JUNE          | 270                       | 0                       | 0                                                  |  |

## GOALS AND ACTUAL NEW CLUBS CUMULATIVE

|          | 642 CLUBS OF 2,195 ADDED 1 OR<br>MORE NEW MEMBERS | GENDER DISTRIBUTION  MALE 40,079 (78.29%)  FEMALE 11,115 (21.71%)        |                                                                                                                   |                                                                                                                                                                     |
|----------|---------------------------------------------------|--------------------------------------------------------------------------|-------------------------------------------------------------------------------------------------------------------|---------------------------------------------------------------------------------------------------------------------------------------------------------------------|
| 266<br>0 | CLICK HERE FOR CUMULATIVE MEMBERSHIP DATA         | TOTAL FAMILY UNIT MEMBERS FAMILY MEMBERS PAYING HALF DUES                |                                                                                                                   | 1,738                                                                                                                                                               |
| 1,713    |                                                   |                                                                          |                                                                                                                   | 864                                                                                                                                                                 |
|          | 0                                                 | 266 0 1,713  MORE NEW MEMBERS  CLICK HERE FOR CUMULATIVE MEMBERSHIP DATA | MORE NEW MEMBERS  MALE FEMALE  CLICK HERE FOR CUMULATIVE MEMBERSHIP DATA  TOTAL FAMILY UNIT ME FAMILY MEMBERS PAY | MORE NEW MEMBERS  MALE 40,079 (78.29%) FEMALE 11,115 (21.71%)  CLICK HERE FOR CUMULATIVE MEMBERSHIP DATA  TOTAL FAMILY UNIT MEMBERS FAMILY MEMBERS PAYING HALF DUES |